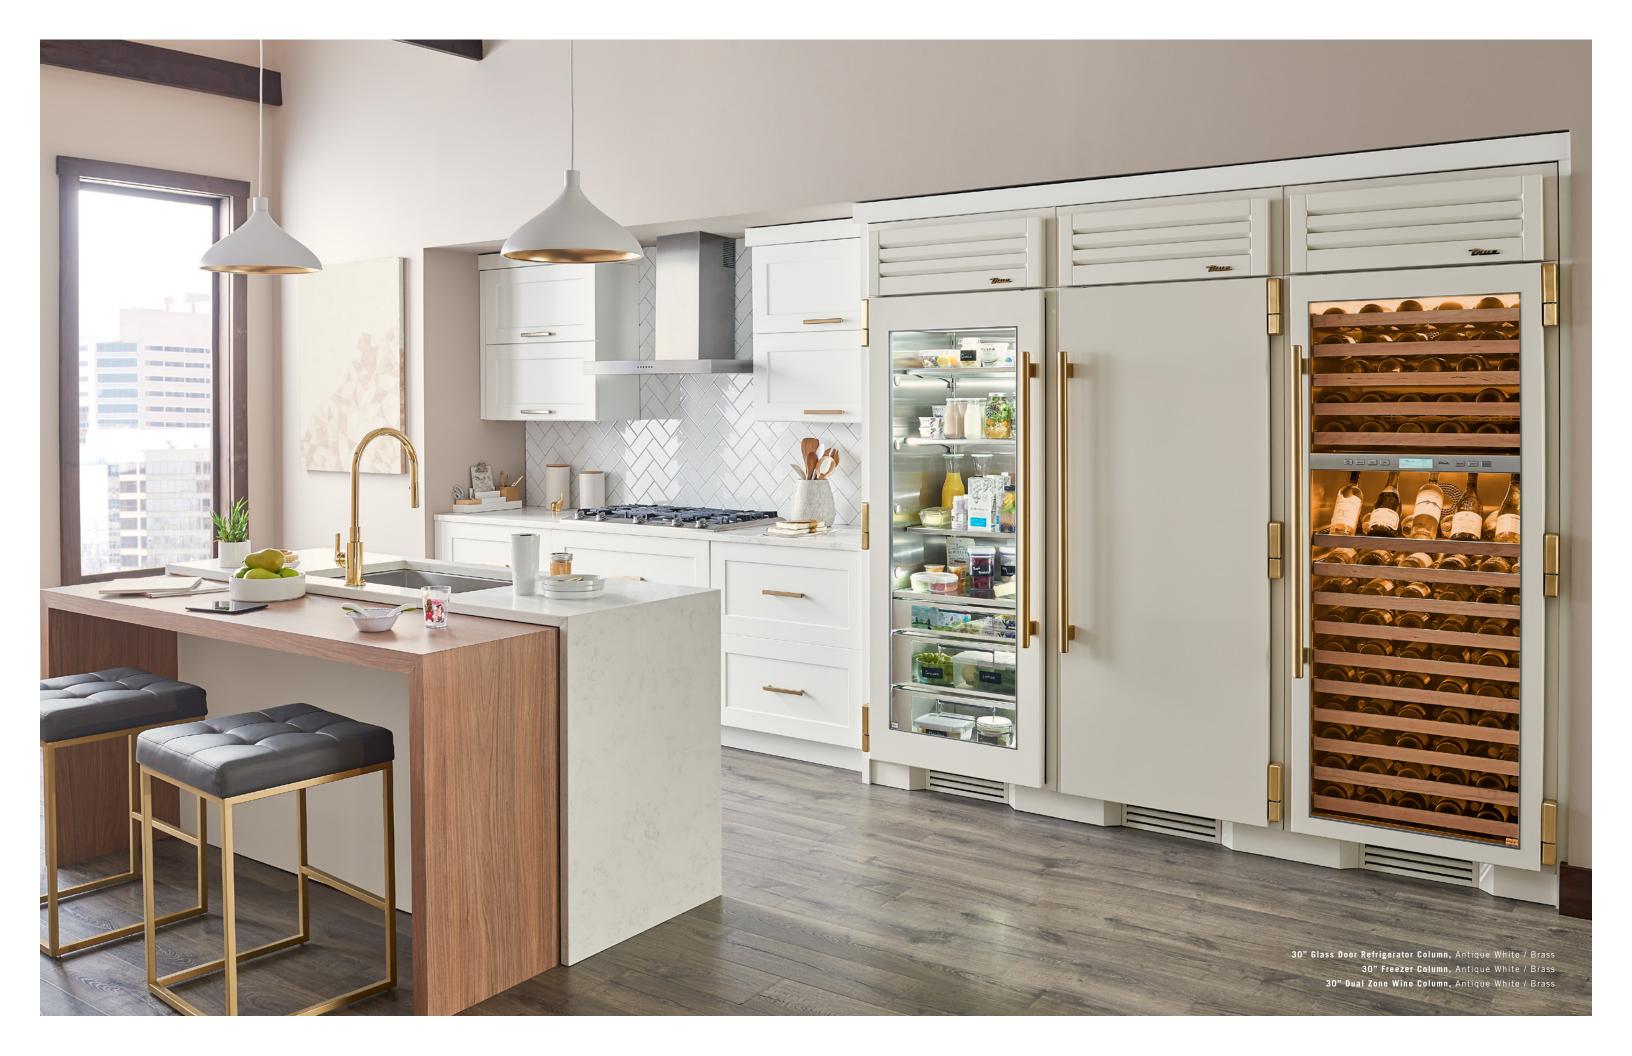

The True 48, Stainless Solid

"THERE IS ABSOLUTELY
NO SUBSTITUTE
FOR THE BEST."

- James Beard

30" Dual Zone Wine Columns with 90" Joining Kit Stainless / Brass

Clear Ice Machine, Saffron / Stainless

30" Glass Door Refrigerator Column, Stainless Glass Undercounter Freezer Drawer, Stainless Solid