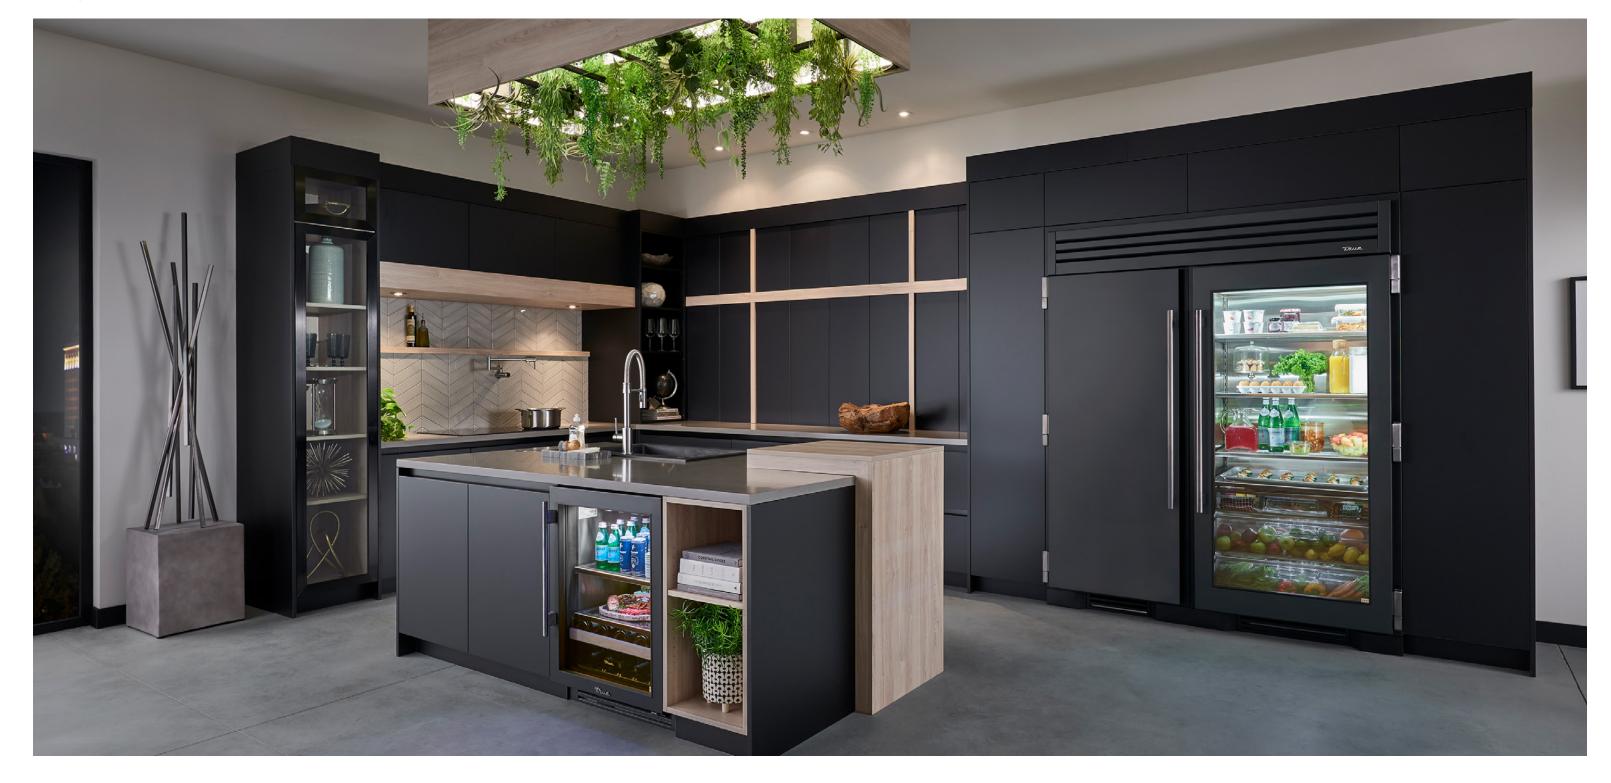

Freezer Drawer, Stainless Solid

Dual Tap Beverage Dispenser, Stainless Solid

(far right) Beverage Center, Stainless Glass

24" Beverage Center, Ultra Matte Black / Pewter

30" Freezer Column, Ultra Matte Black / Pewter

36" Glass Door Refrigerator Column, Ultra Matte Black / Pewter

66" Joining Kit, Ultra Matte Black

30" Freezer Column, Stainless Solid

30" Glass Door Refrigerator Column, Stainless Solid

60" Joining Kit, Stainless Solid