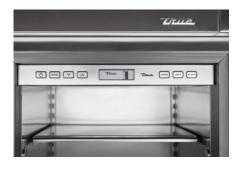

#### CONTROL PANEL

With its simple to use controls and crisp LCD display, The True Control Panel offers a degree of precision and consistent performance found in the kitchens of world-renowned chefs.