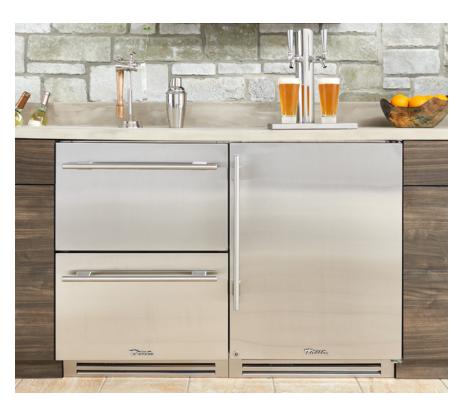

Freezer Drawer, Stainless Solid

Dual Tap Beverage Dispenser, Stainless Solid

(far right) Beverage Center, Stainless Glass

24" Beverage Center, Ultra Matte Black / Pewter

30" Freezer Column, Ultra Matte Black / Pewter

## REFRIGERATOR DRAWER

FREEZER

## BEVERAGE DISPENSER

DUAL TAP

(636) 240-2400 · Toll Free (888) 616-8783

info@true-residential.com

TRUE-RESIDENTIAL.COM