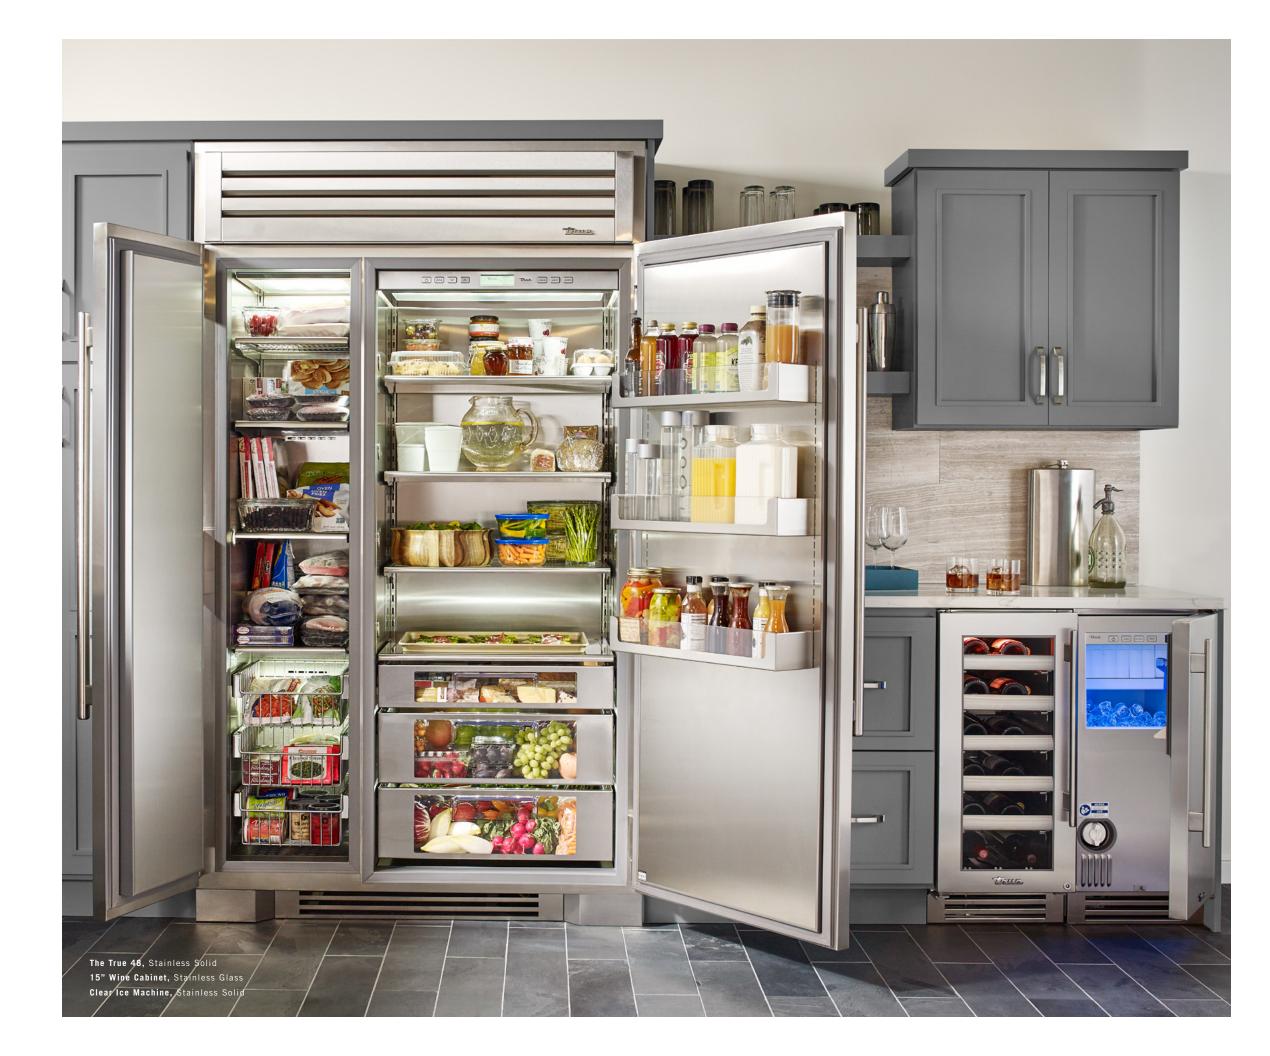

The True 48, Stainless Solid

"THERE IS ABSOLUTELY
NO SUBSTITUTE
FOR THE BEST."

- James Beard

30" Dual Zone Wine Columns with 90" Joining Kit Stainless / Brass

Clear Ice Machine, Saffron / Stainless

30" Glass Door Refrigerator Column, Stainless Glass Undercounter Freezer Drawer, Stainless Solid

#### METICULOUS CRAFTSMANSHIP

The details of a True Refrigerator are where our obsession over design and quality is most apparent. From adaptable shelves, drawers, and baskets to ramp-up lighting, every cubic foot denotes luxury. With our 304 Series stainless interior and True Precision temperature control, no detail has been spared. Which is what you expect from True: we're meticulous down to the last seam, so much so that we won't attach the True logo until at least 20 of the men and women who have helped build a refrigerator sign their names to it. We're too proud to do otherwise.

#### RAMP-UP LIGHTING

We're too proud of our 304 Series stainless steel interior not to shine a light on it. So we developed a dramatic, ramp-up lighting system that—more than merely illuminating—showcases the interior and all that it holds.

#### GLASS SHELF

When it comes to preparation and storage, professional chefs understand the necessity of flexibility and control. We met those needs by designing stainless steel encapsulated glass shelves that are both adjustable and removable.