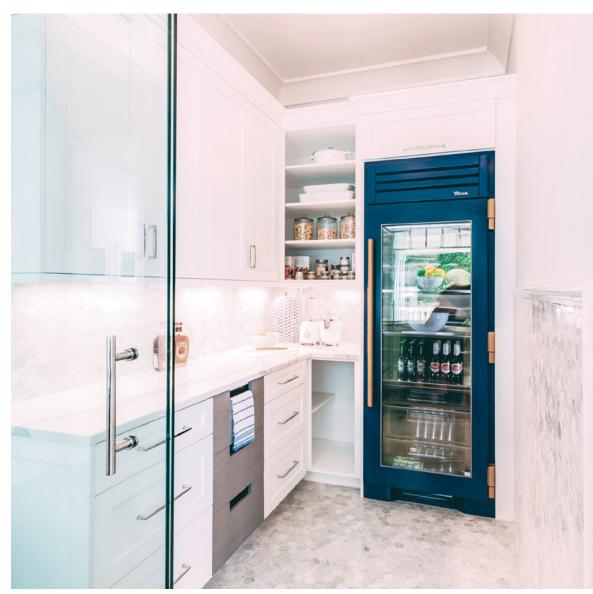

30" Refrigerator Column, Cobalt / Gold Image Credit (prior image also): Stephen Alexander Homes & Neighborhoods

Refrigerator Drawer, Stainless Solid
Beverage Center, Overlay Glass

Clear Ice Machine, Overlay Solid