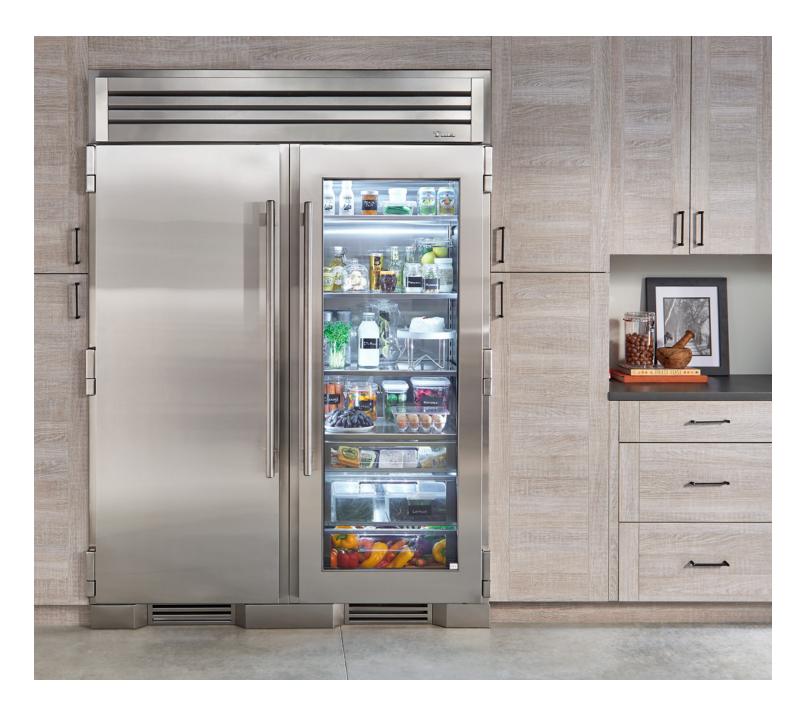

#### DOOR HINGE

Crafted from solid stainless and designed to stay open at 120°, each high grade hinge passes rigorous testing and boasts a silent, soft close. Others' hinges are solely functional, designed to fade into the background; True hinges are proud.