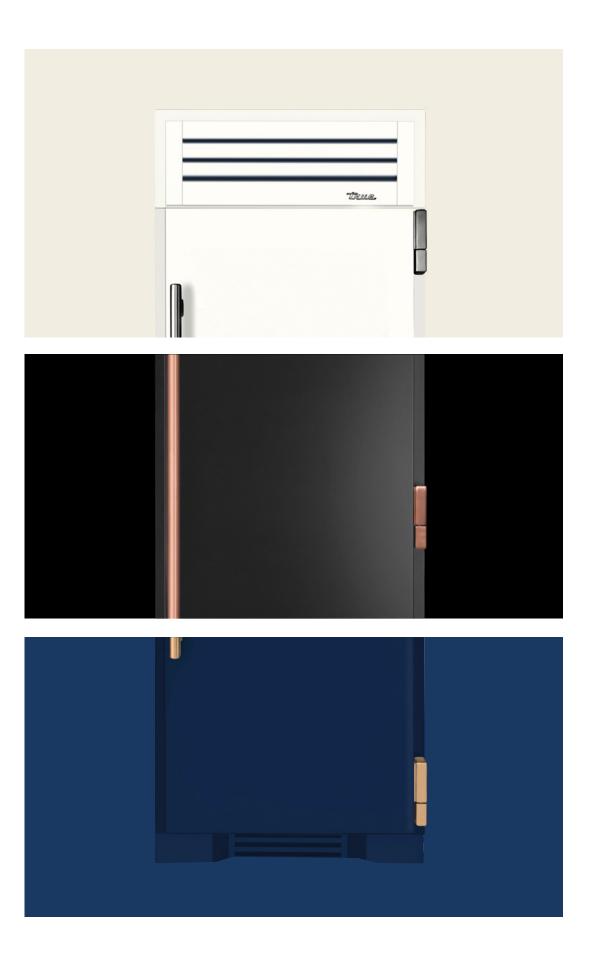

30" Glass Door Refrigerator Column, Matte Black / Gold

24" Dual Zone Wine Cabinet, Matte Black / Gold

30" Freezer Column, Matte Black / Gold

rue 30" Columns offer designers the freedom to specify kitchens that look the way they want and, as importantly, reflect the way that homeowners live. Pairing a 30" Refrigerator Column with a 30" Freezer,

an undercounter Wine Cabinet, or even with a True Side-By-Side means complete control and complete freedom, and for homeowners and designers alike, that means complete luxury.

or over a decade, we gathered feedback from the design community, world-renowned chefs, and demanding homeowners. Then, we crafted the first full-size True Residential refrigerator, and, in the process, we redefined the concept of the luxury appliance.

30" Refrigerator Column, Cobalt / Gold Image Credit (prior image also): Stephen Alexander Homes & Neighborhoods

Refrigerator Drawer, Stainless Solid
Beverage Center, Overlay Glass

Clear Ice Machine, Overlay Solid