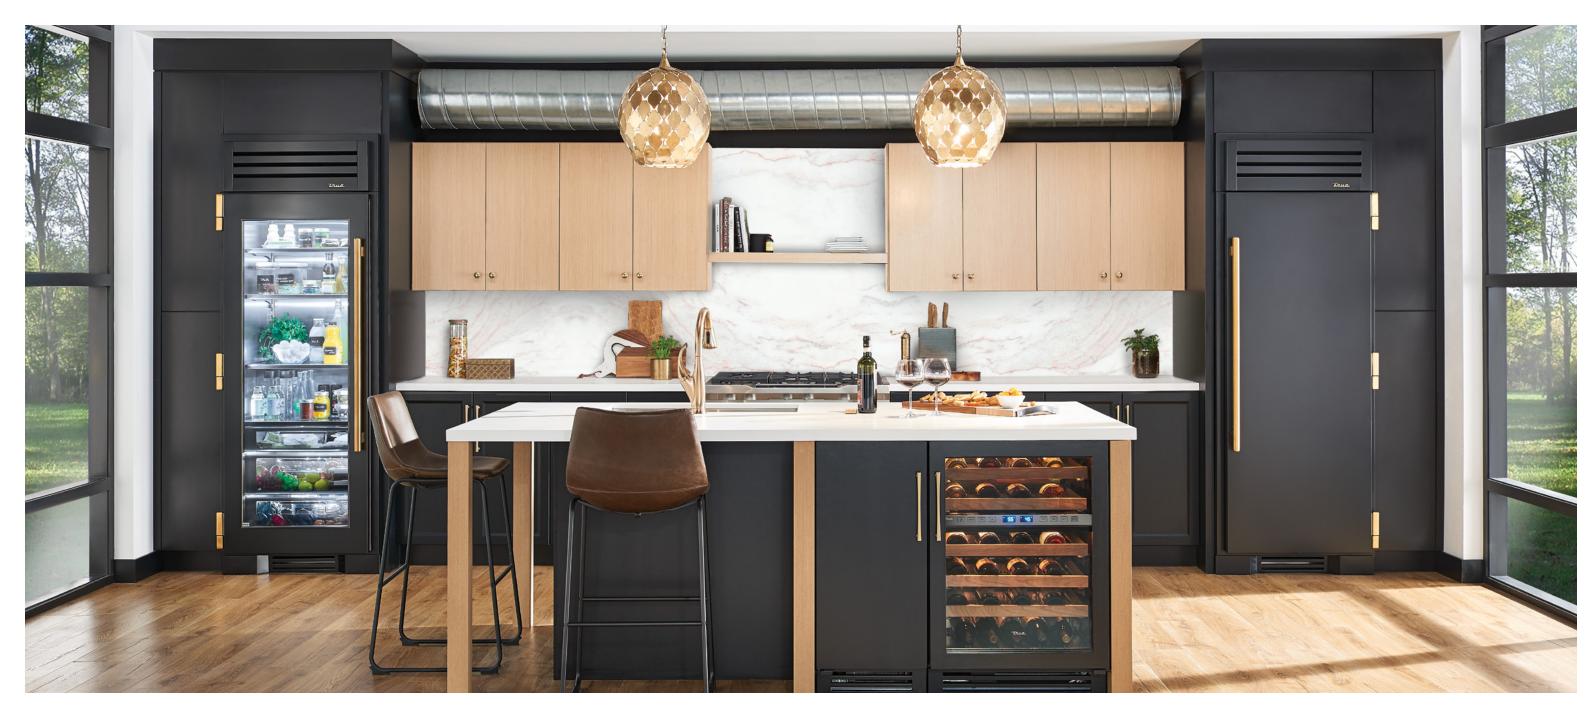

30" Glass Door Refrigerator Column, Matte Black / Gold

24" Dual Zone Wine Cabinet, Matte Black / Gold

30" Freezer Column, Matte Black / Gold

rue 30" Columns offer designers the freedom to specify kitchens that look the way they want and, as importantly, reflect the way that homeowners live. Pairing a 30" Refrigerator Column with a 30" Freezer,

an undercounter Wine Cabinet, or even with a True Side-By-Side means complete control and complete freedom, and for homeowners and designers alike, that means complete luxury.

or over a decade, we gathered feedback from the design community, world-renowned chefs, and demanding homeowners. Then, we crafted the first full-size True Residential refrigerator, and, in the process, we redefined the concept of the luxury appliance.