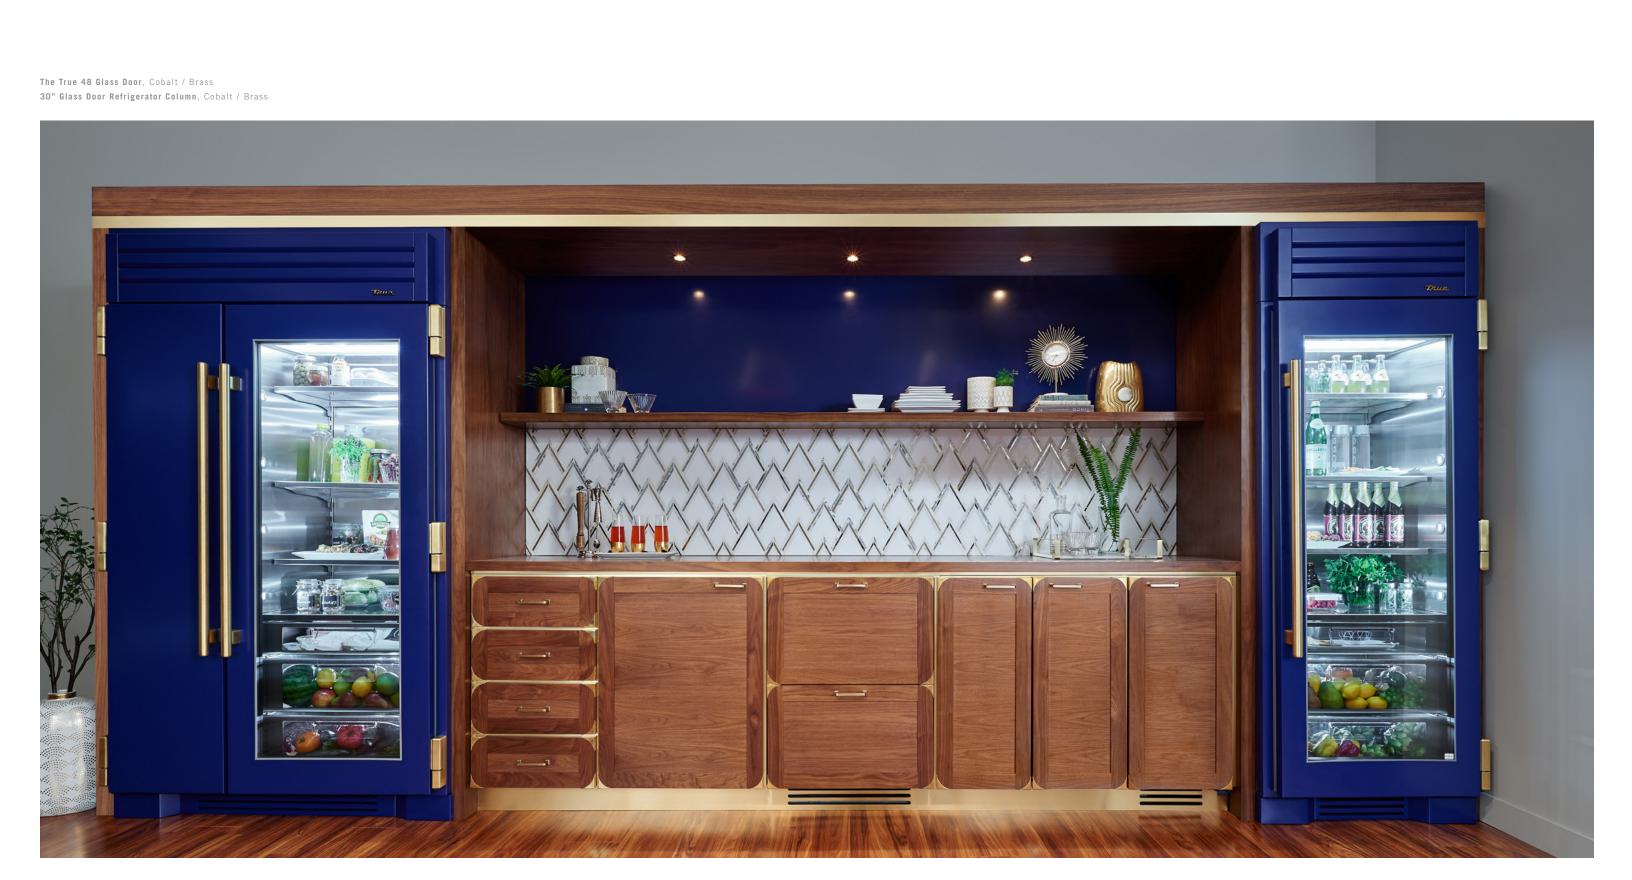

30" Refrigerator Column, Cobalt / Gold Image Credit (prior image also): Stephen Alexander Homes & Neighborhoods

Refrigerator Drawer, Stainless Solid
Beverage Center, Overlay Glass

Clear Ice Machine, Overlay Solid

Freezer Drawer, Stainless Solid

Dual Tap Beverage Dispenser, Stainless Solid

(far right) Beverage Center, Stainless Glass

24" Beverage Center, Ultra Matte Black / Pewter

30" Freezer Column, Ultra Matte Black / Pewter