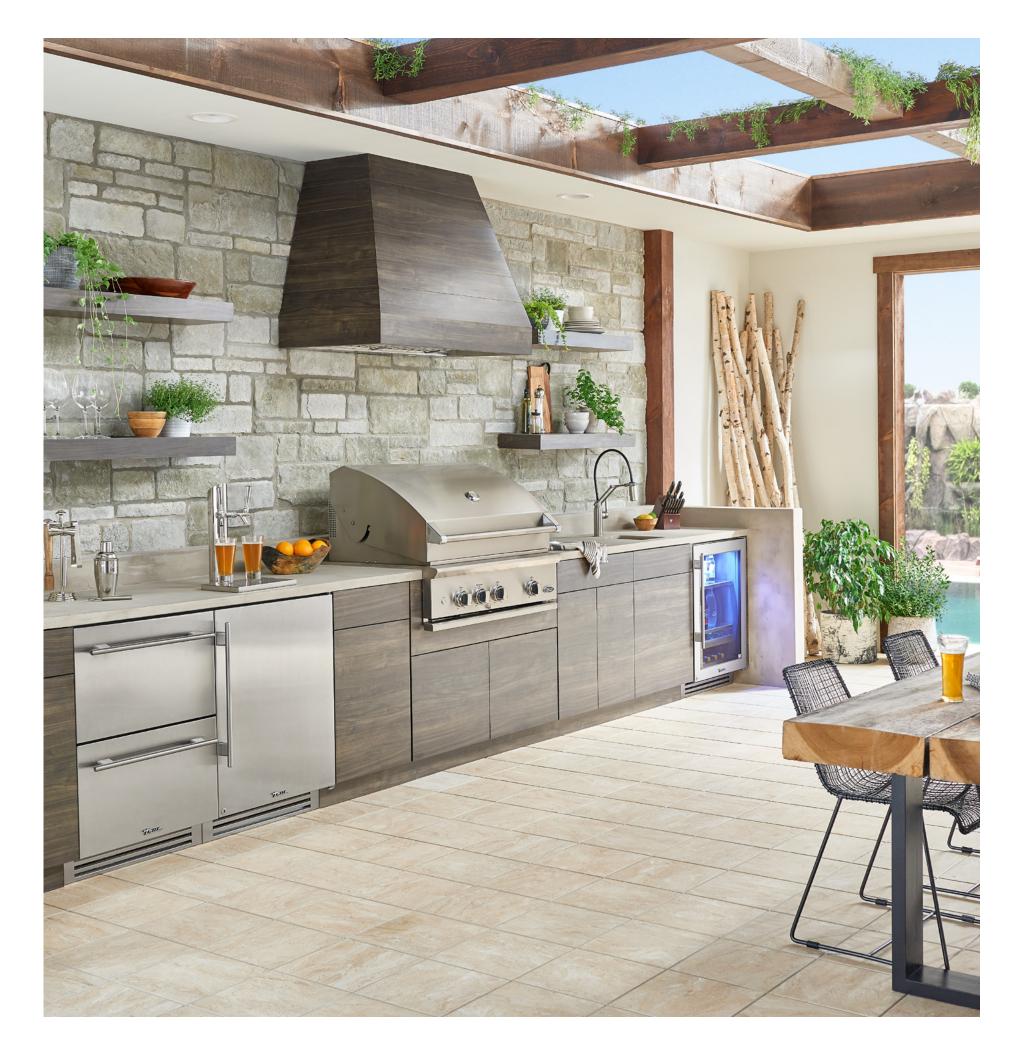

30" Glass Door Refrigerator Column, Matte Black / Gold

24" Dual Zone Wine Cabinet, Matte Black / Gold

30" Freezer Column, Matte Black / Gold

rue 30" Columns offer designers the freedom to specify kitchens that look the way they want and, as importantly, reflect the way that homeowners live. Pairing a 30" Refrigerator Column with a 30" Freezer,

an undercounter Wine Cabinet, or even with a True Side-By-Side means complete control and complete freedom, and for homeowners and designers alike, that means complete luxury.

or over a decade, we gathered feedback from the design community, world-renowned chefs, and demanding homeowners. Then, we crafted the first full-size True Residential refrigerator, and, in the process, we redefined the concept of the luxury appliance.