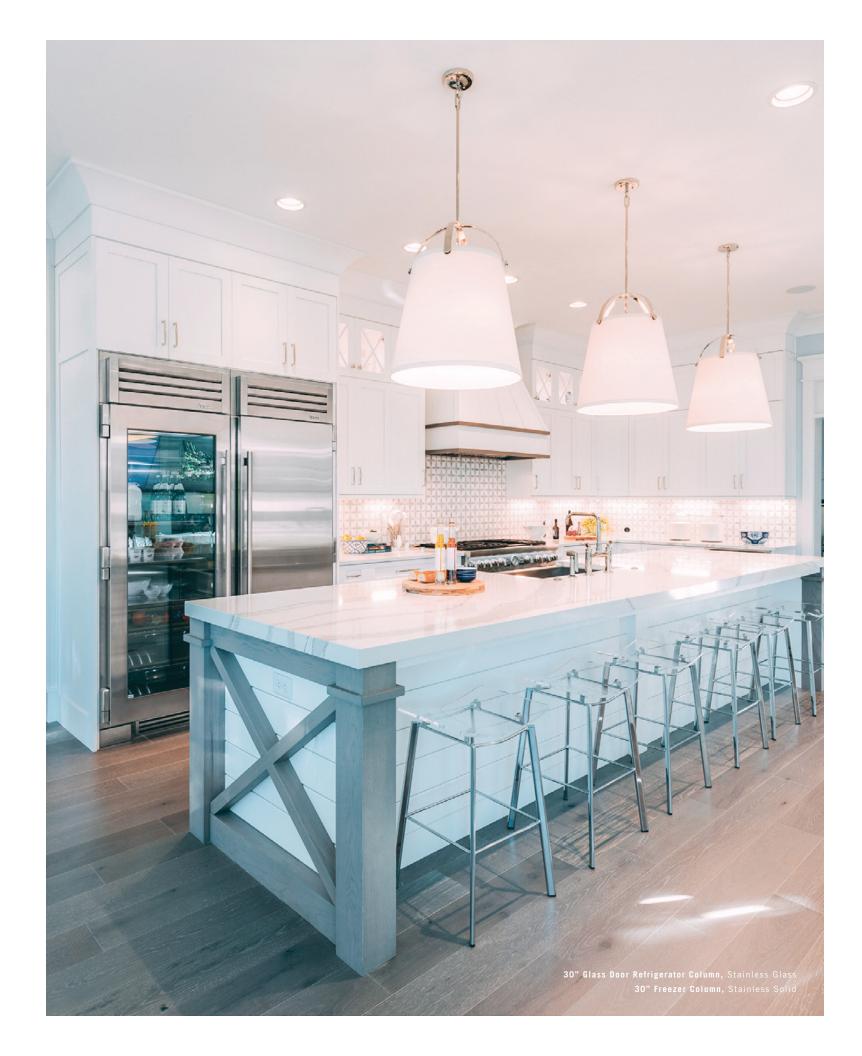

efs, and demanding homeowners. Then, we crafted the first full-size True Residential refrigerator, and, in the process, we redefined the concept of the luxury appliance.







The True 48, Stainless Solid

"THERE IS ABSOLUTELY
NO SUBSTITUTE
FOR THE BEST."

- James Beard





30" Dual Zone Wine Columns with 90" Joining Kit Stainless / Brass











Clear Ice Machine, Saffron / Stainless





30" Glass Door Refrigerator Column, Stainless Glass Undercounter Freezer Drawer, Stainless Solid





he True Residential refrigerator is an aesthetic indicator, a value statement, a retreat from the everyday. The kitchen designed around True is a kitchen designed with boldness and imagination; it's the kind of kitchen a world-renowned chef would design for her own home (or home away from home).









30" Refrigerator Column, Cobalt / Gold Image Credit (prior image also): Stephen Alexander Homes & Neighborhoods









Refrigerator Drawer, Stainless Solid
Beverage Center, Overlay Glass

Clear Ice Machine, Overlay Solid



Freezer Drawer, Stainless Solid

Dual Tap Beverage Dispenser, Stainless Solid

(far right) Beverage Center, Stainless Glass





24" Beverage Center, Ultra Matte Black / Pewter

30" Freezer Column, Ultra Matte Black / Pewter

36" Glass Door Refrigerator Column, Ultra Matte Black / Pewter

66" Joining Kit, Ultra Matte Black







30" Freezer Column, Stainless Solid

30" Glass Door Refrigerator Column, Stainless Solid

60" Joining Kit, Stainless Solid



#### METICULOUS CRAFTSMANSHIP

The details of a True Refrigerator are where our obsession over design and qual