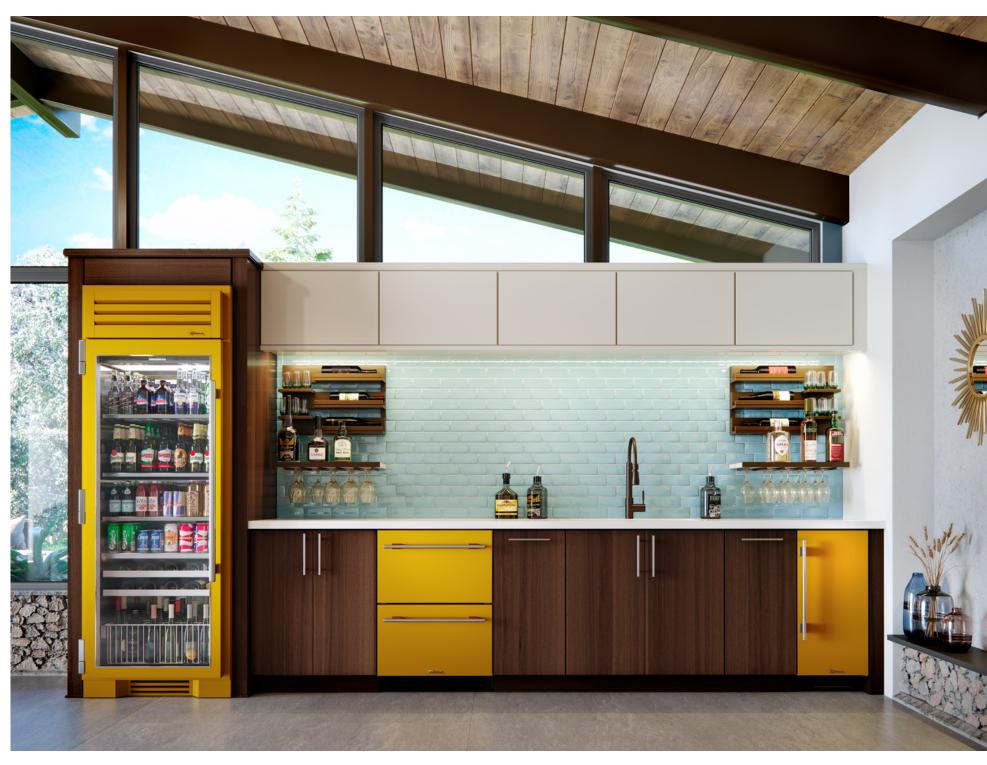

r designers the freedom to specify kitchens that look the way they want and, as importantly, reflect the way that homeowners live. Pairing a 30" Refrigerator Column with a 30" Freezer,

an undercounter Wine Cabinet, or even with a True Side-By-Side means complete control and complete freedom, and for homeowners and designers alike, that means complete luxury.



or over a decade, we gathered feedback from the design community, world-renowned chefs, and demanding homeowners. Then, we crafted the first full-size True Residential refrigerator, and, in the process, we redefined the concept of the luxury appliance.







The True 48, Stainless Solid

"THERE IS ABSOLUTELY
NO SUBSTITUTE
FOR THE BEST."

- James Beard





30" Dual Zone Wine Columns with 90" Joining Kit Stainless / Brass











Clear Ice Machine, Saffron / Stainless





30" Glass Door Refrigerator Column, Stainless Glass Undercounter Freezer Drawer, Stainless Solid





he True Residential refrigerator is an aesthetic indicator, a value statement, a retreat from the everyday. The kitchen designed around True is a kitchen designed with boldness and imagination; it's the kind of kitchen a world-renowned chef would design for her own home (or home away from home).









30" Refrigerator Column, Cobalt / Gold Image Credit (prior image also): Stephen Alexander Homes & Neighborhoods









Refrigerator Drawer, Stainless Solid
Beverage Center, Overlay Glass

Clear Ice Machine, Overlay Solid



Freezer Drawer, Stainless Solid

Dual Tap Beverage Dispenser, Stainless Solid

(far right) Beverage Center, Stainless Gl