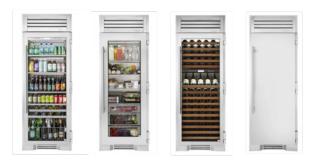

# FULL SIZE

## COLUMN

30" COLUMN

36" COLUMN —

## SIDE-BY-SIDE

THE TRUE 42 THE TRUE 48

THE TRUE 48

GLASS DOOR