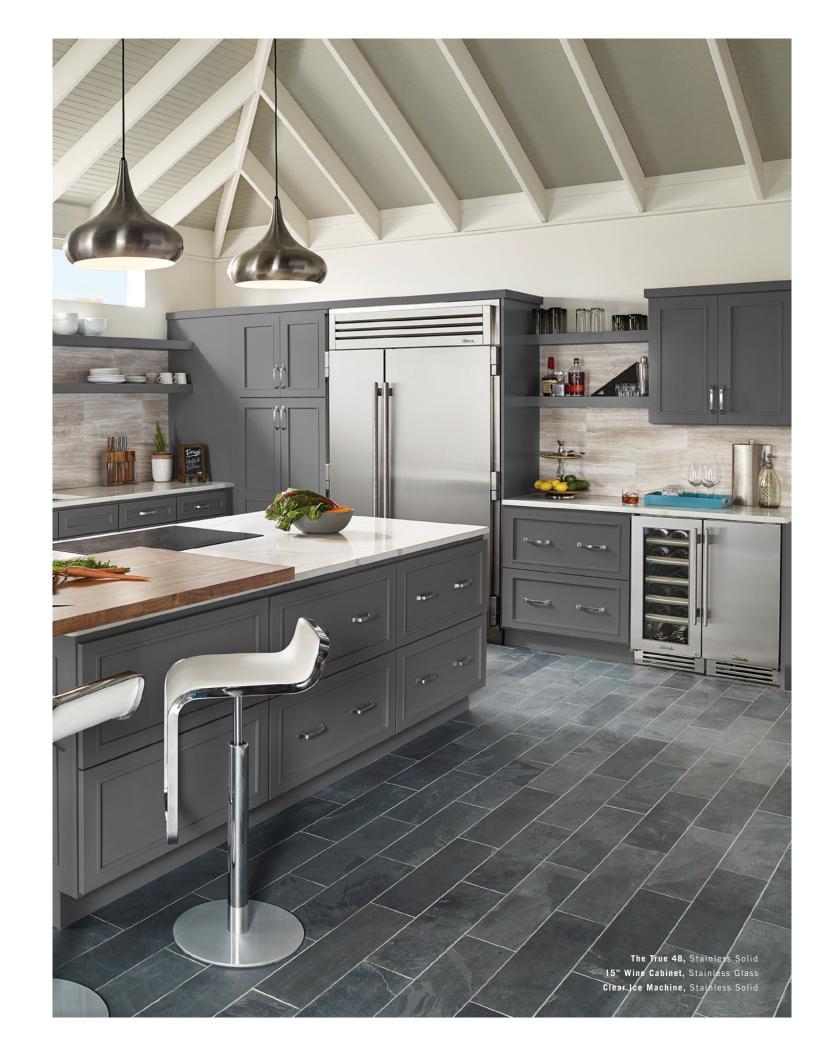

The True 48, Stainless Solid

"THERE IS ABSOLUTELY
NO SUBSTITUTE
FOR THE BEST."

- James Beard

30" Dual Zone Wine Columns with 90" Joining Kit Stainless / Brass

Clear Ice Machine, Saffron / Stainless

30" Glass Door Refrigerator Column, Stainless Glass Undercounter Freezer Drawer, Stainless Solid