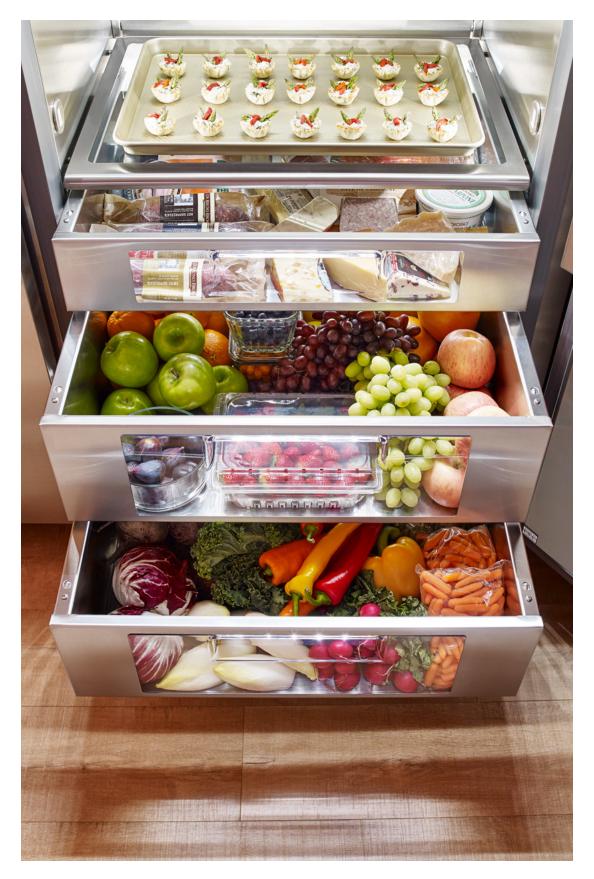

### DRAWER

Soft-close glides and a Lexan-like front with integrated handle lend dimensional stability and functional clarity to our stainless steel drawer bins. And that's before even mentioning the luxurious amount of storage.

#### RAMP-UP LIGHTING

We're too proud of our 304 Series stainless steel interior not to shine a light on it. So we developed a dramatic, ramp-up lighting system that—more than merely illuminating—showcases the interior and all that it holds.

#### GLASS SHELF

When it comes to preparation and storage, professional chefs understand the necessity of flexibility and control. We met those needs by designing stainless steel encapsulated glass shelves that are both adjustable and removable.