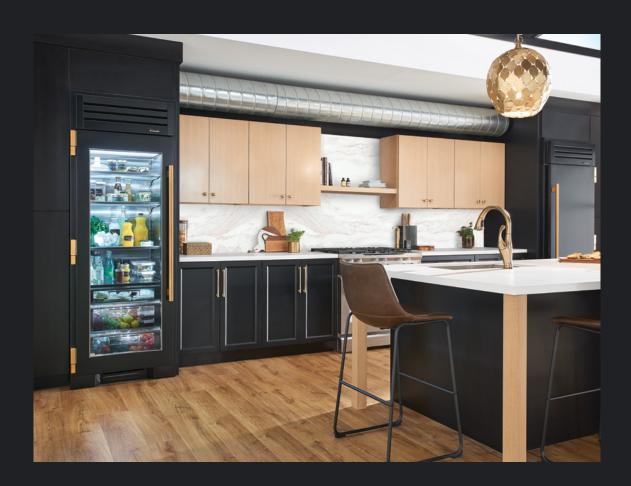

30" Glass Door Refrigerator Column, Matte Black / Gold

24" Dual Zone Wine Cabinet, Matte Black / Gold

30" Freezer Column, Matte Black / Gold

rue 30" Columns offer designers the freedom to specify kitchens that look the way they want and, as importantly, reflect the way that homeowners live. Pairing a 30" Refrigerator Column with a 30" Freezer,

an undercounter Wine Cabinet, or even with a True Side-By-Side means complete control and complete freedom, and for homeowners and designers alike, that means complete luxury.

or over a decade, we gathered feedback from the design community, world-renowned chefs, and demanding homeowners. Then, we crafted the first full-size True Residential refrigerator, and, in the process, we redefined the concept of the luxury appliance.

30" Refrigerator Column, Cobalt / Gold Image Credit (prior image also): Stephen Alexander Homes & Neighborhoods

Refrigerator Drawer, Stainless Solid
Beverage Center, Overlay Glass

Clear Ice Machine, Overlay Solid