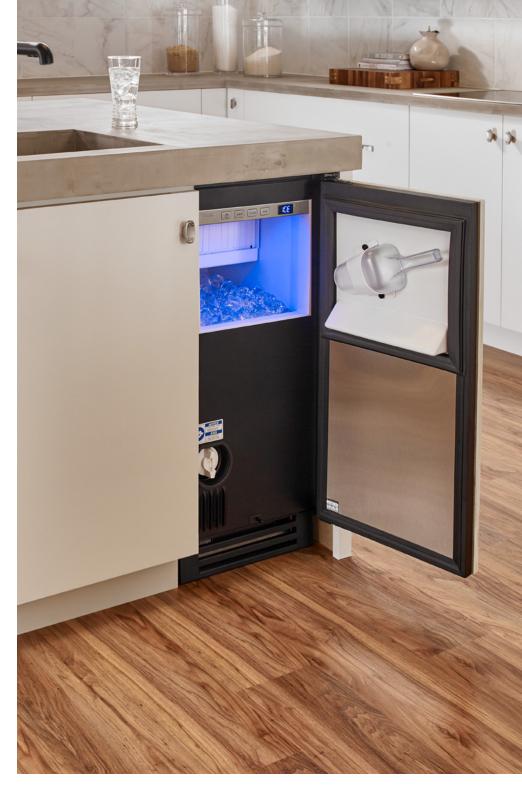

The True 48, Stainless Solid

"THERE IS ABSOLUTELY
NO SUBSTITUTE
FOR THE BEST."

- James Beard

30" Dual Zone Wine Columns with 90" Joining Kit Stainless / Brass

Clear Ice Machine, Saffron / Stainless

30" Glass Door Refrigerator Column, Stainless Glass Undercounter Freezer Drawer, Stainless Solid

30" Refrigerator Column, Cobalt / Gold Image Credit (prior image also): Stephen Alexander Homes & Neighborhoods

Refrigerator Drawer, Stainless Solid
Beverage Center, Overlay Glass

Clear Ice Machine, Overlay Solid