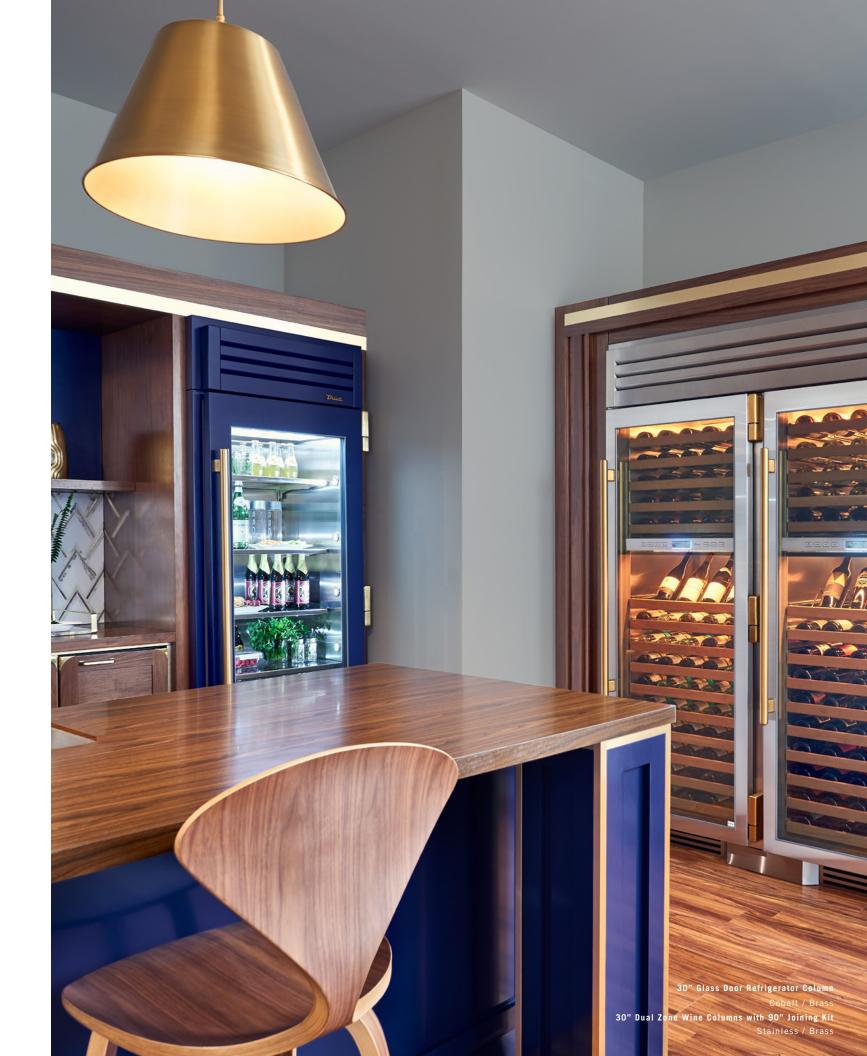

30" Glass Door Refrigerator Column, Matte Black / Gold

24" Dual Zone Wine Cabinet, Matte Black / Gold

30" Freezer Column, Matte Black / Gold

rue 30" Columns offer designers the freedom to specify kitchens that look the way they want and, as importantly, reflect the way that homeowners live. Pairing a 30" Refrigerator Column with a 30" Freezer,

an undercounter Wine Cabinet, or even with a True Side-By-Side means complete control and complete freedom, and for homeowners and designers alike, that means complete luxury.

or over a decade, we gathered feedback from the design community, world-renowned chefs, and demanding homeowners. Then, we crafted the first full-size True Residential refrigerator, and, in the process, we redefined the concept of the luxury appliance.