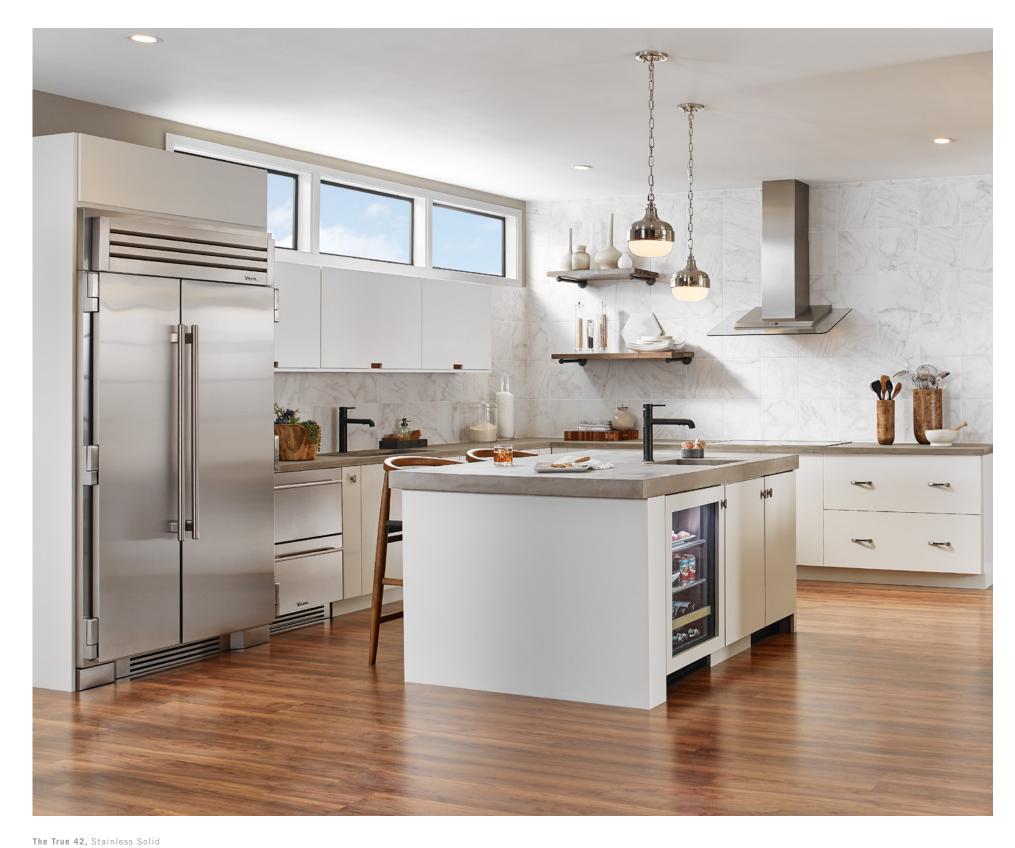

redefined the concept of the luxury appliance.







The True 48, Stainless Solid

"THERE IS ABSOLUTELY
NO SUBSTITUTE
FOR THE BEST."

- James Beard





30" Dual Zone Wine Columns with 90" Joining Kit Stainless / Brass











Clear Ice Machine, Saffron / Stainless





30" Glass Door Refrigerator Column, Stainless Glass Undercounter Freezer Drawer, Stainless Solid





he True Residential refrigerator is an aesthetic indicator, a value statement, a retreat from the everyday. The kitchen designed around True is a kitchen designed with boldness and imagination; it's the kind of kitchen a world-renowned chef would design for her own home (or home away from home).









30" Refrigerator Column, Cobalt / Gold Image Credit (prior image also): Stephen Alexander Homes & Neighborhoods









Refrigerator Drawer, Stainless Solid
Beverage Center, Overlay Glass

Clear Ice Machine, Overlay Solid



Freezer Drawer, Stainless Solid

Dual Tap Beverage Dispenser, Stainless Solid

(far right) Beverage Center, Stainless Glass





24" Beverage Center, Ultra Matte Black / Pewter

30" Freezer Column, Ultra Matte Black / Pewter

36" Glass Door Refrigerator Column, Ultra Matte Black / Pewter

66" Joining Kit, Ultra Matte Black







30" Freezer Column, Stainless Solid

30" Glass Door Refrigerator Column, Stainless Solid

60" Joining Kit, Stainless Solid



#### METICULOUS CRAFTSMANSHIP

The details of a True Refrigerator are where our obsession over design and quality is most apparent. From adaptable shelves, drawers, and baskets to ramp-up lighting, every cubic foot denotes luxury. Wi