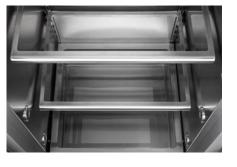

### DRAWER

Soft-close glides and a Lexan-like front with integrated handle lend dimensional stability and functional clarity to our stainless steel drawer bins. And that's before even mentioning the luxurious amount of storage.

#### GLASS SHELF

When it comes to preparation and storage, professional chefs understand the necessity of flexibility and control. We met those needs by designing stainless steel encapsulated glass shelves that are both adjustable and removable.