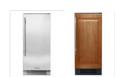

36" Glass Door Refrigerator Column, Ultra Matte Black / Pewter

66" Joining Kit, Ultra Matte Black

30" Freezer Column, Stainless Solid

30" Glass Door Refrigerator Column, Stainless Solid

60" Joining Kit, Stainless Solid