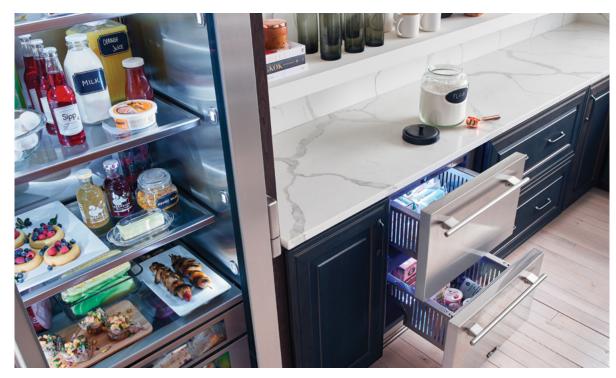

Freezer Drawer, Stainless Solid

Dual Tap Beverage Dispenser, Stainless Solid

(far right) Beverage Center, Stainless Glass

24" Beverage Center, Ultra Matte Black / Pewter

30" Freezer Column, Ultra Matte Black / Pewter

### DRAWER

Soft-close glides and a Lexan-like front with integrated handle lend dimensional stability and functional clarity to our stainless steel drawer bins. And that's before even mentioning the luxurious amount of storage.

#### RAMP-UP LIGHTING

We're too proud of our 304 Series stainless steel interior not to shine a light on it. So we developed a dramatic, ramp-up lighting system that—more than merely illuminating—showcases the interior and all that it holds.