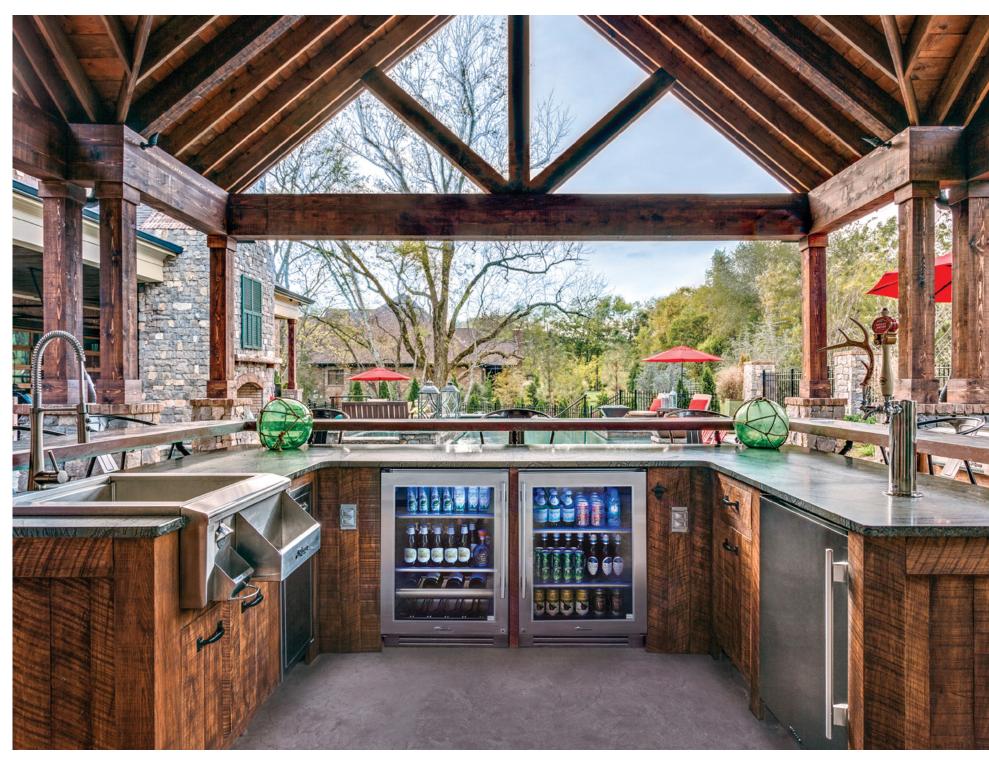

30" Glass Door Refrigerator Column, Matte Black / Gold

24" Dual Zone Wine Cabinet, Matte Black / Gold

30" Freezer Column, Matte Black / Gold

rue 30" Columns offer designers the freedom to specify kitchens that look the way they want and, as importantly, reflect the way that homeowners live. Pairing a 30" Refrigerator Column with a 30" Freezer,

an undercounter Wine Cabinet, or even with a True Side-By-Side means complete control and complete freedom, and for homeowners and designers alike, that means complete luxury.

or over a decade, we gathered feedback from the design community, world-renowned chefs, and demanding homeowners. Then, we crafted the first full-size True Residential refrigerator, and, in the process, we redefined the concept of the luxury appliance.

Freezer Drawer, Stainless Solid

Dual Tap Beverage Dispenser, Stainless Solid

(far right) Beverage Center, Stainless Glass

24" Beverage Center, Ultra Matte Black / Pewter

30" Freezer Column, Ultra Matte Black / Pewter

## BEVERAGE DISPENSER

DUAL TAP

(636) 240-2400 · Toll Free (888) 616-8783

info@true-residential.com

TRUE-RESIDENTIAL.COM