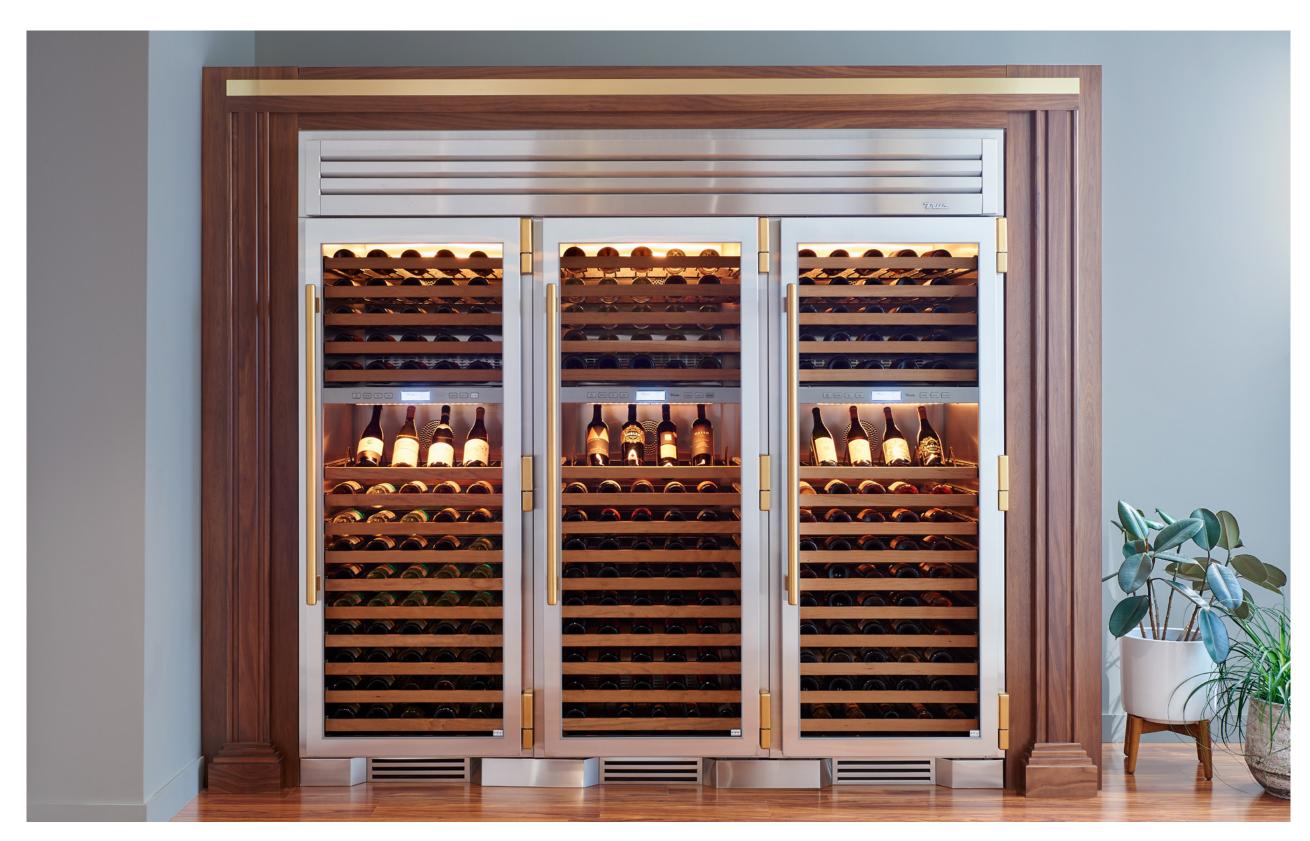

te Black / Gold

30" Freezer Column, Matte Black / Gold

rue 30" Columns offer designers the freedom to specify kitchens that look the way they want and, as importantly, reflect the way that homeowners live. Pairing a 30" Refrigerator Column with a 30" Freezer,

an undercounter Wine Cabinet, or even with a True Side-By-Side means complete control and complete freedom, and for homeowners and designers alike, that means complete luxury.



or over a decade, we gathered feedback from the design community, world-renowned chefs, and demanding homeowners. Then, we crafted the first full-size True Residential refrigerator, and, in the process, we redefined the concept of the luxury appliance.







The True 48, Stainless Solid

"THERE IS ABSOLUTELY
NO SUBSTITUTE
FOR THE BEST."

- James Beard





30" Dual Zone Wine Columns with 90" Joining Kit Stainless / Brass











Clear Ice Machine, Saffron / Stainless





30" Glass Door Refrigerator Column, Stainless Glass Undercounter Freezer Drawer, Stainless Solid





he True Residential refrigerator is an aesthetic indicator, a value statement, a retreat from the everyday. The kitchen designed around True is a kitchen designed with boldness and imagination; it's the kind of kitchen a world-renowned chef would design for her own home (or home away from home).









30" Refrigerator Column, Cobalt / Gold Image Credit (prior image also): Stephen Alexander Homes & Neighborhoods









Refrigerator Drawer, Stainless Solid
Beverage Center, Overlay Glass

Clear Ice Machine, Overlay Solid



Freezer Drawer, Stainless Solid

Dual Tap B