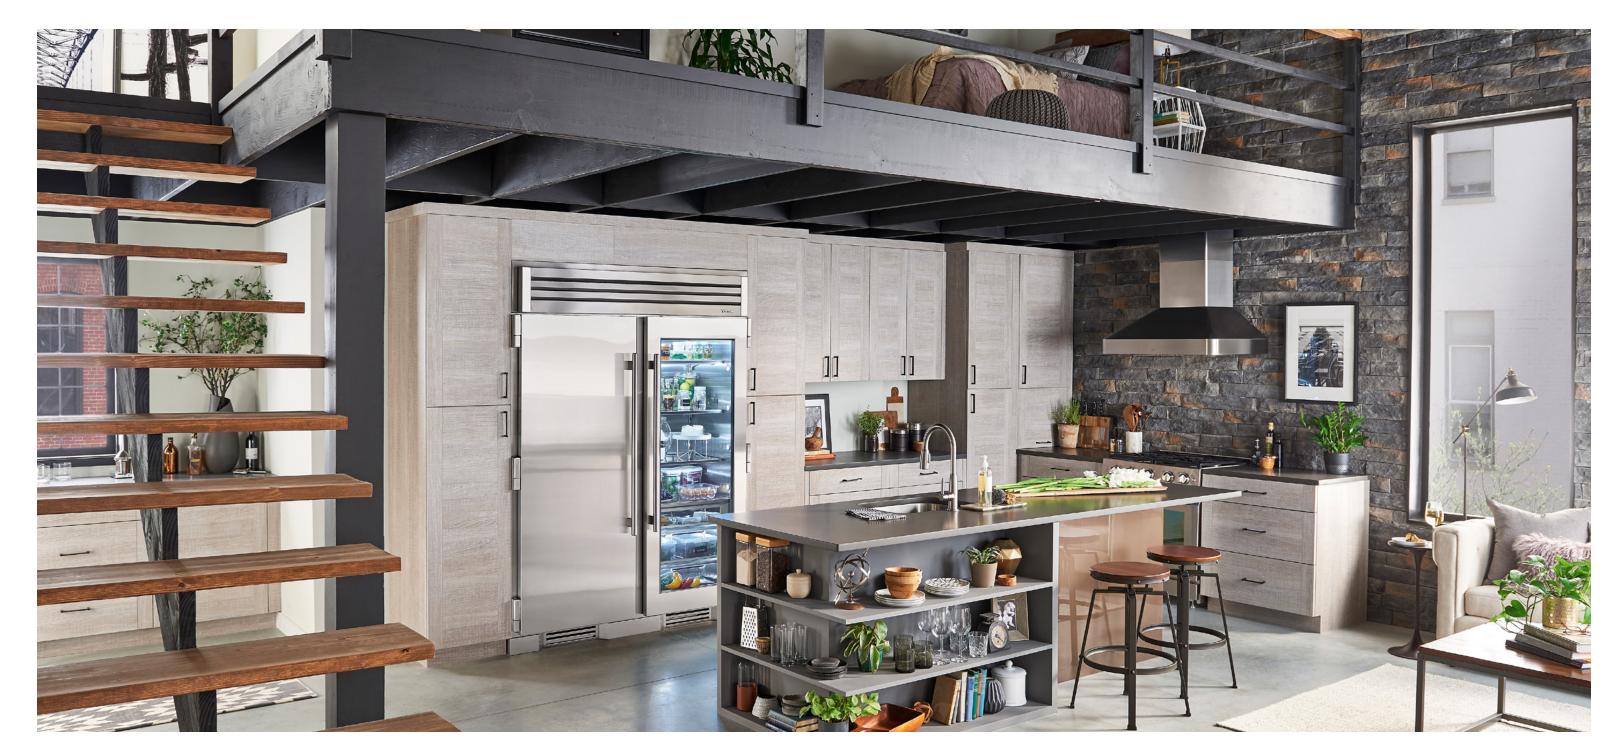

he True Residential refrigerator is an aesthetic indicator, a value statement, a retreat from the everyday. The kitchen designed around True is a kitchen designed with boldness and imagination; it's the kind of kitchen a world-renowned chef would design for her own home (or home away from home).

30" Refrigerator Column, Cobalt / Gold Image Credit (prior image also): Stephen Alexander Homes & Neighborhoods

Refrigerator Drawer, Stainless Solid
Beverage Center, Overlay Glass

Clear Ice Machine, Overlay Solid