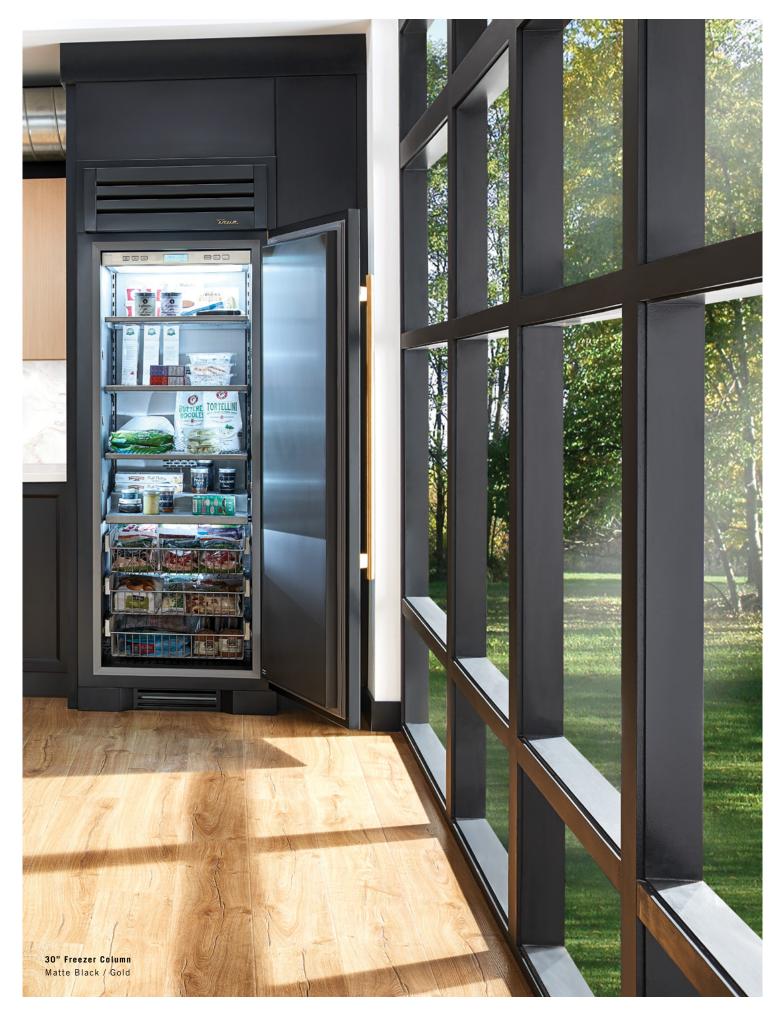

30" Glass Door Refrigerator Column, Matte Black / Gold

24" Dual Zone Wine Cabinet, Matte Black / Gold

30" Freezer Column, Matte Black / Gold

rue 30" Columns offer designers the freedom to specify kitchens that look the way they want and, as importantly, reflect the way that homeowners live. Pairing a 30" Refrigerator Column with a 30" Freezer,

an undercounter Wine Cabinet, or even with a True Side-By-Side means complete control and complete freedom, and for homeowners and designers alike, that means complete luxury.

or over a decade, we gathered feedback from the design community, world-renowned chefs, and demanding homeowners. Then, we crafted the first full-size True Residential refrigerator, and, in the process, we redefined the concept of the luxury appliance.