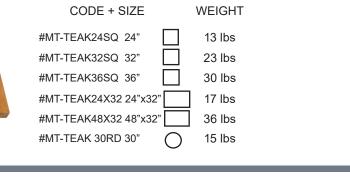

## **TABLES: TOPS & BASES**

Teak is very durable and has its own natural oils which prevent water and moisture from penetrating the wood. It will develop a warm gray patina over time or it can be oiled annually to maintain the new wood look. Teak requires virtually no maintenance and can be left on the patio during the summer months.

See Table Top & Base Fit Guide Pg.100

Solid Natural Teak • 8 pre-drilled stainless steel inserts to connect to Nardi table bases • Tops are 1" thick

See Table Top & Base Fit Guide Pg.100

High pressure laminate top • 8 pre-drilled stainless steel inserts to connect to Nardi table bases Tops are laminate and slightly textured to reduce sliding • Tops are 1/2" thick • UV protected