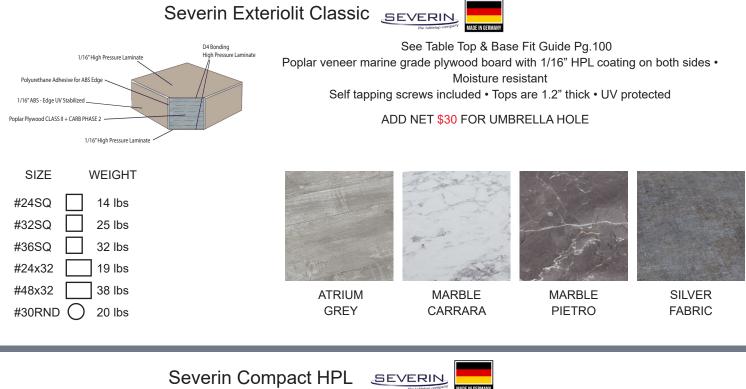

See Table Top & Base Fit Guide Pg.100

Solid Natural Teak • 8 pre-drilled stainless steel inserts to connect to Nardi table bases • Tops are 1" thick

See Table Top & Base Fit Guide Pg.100

High pressure laminate top • 8 pre-drilled stainless steel inserts to connect to Nardi table bases Tops are laminate and slightly textured to reduce sliding • Tops are 1/2" thick • UV protected