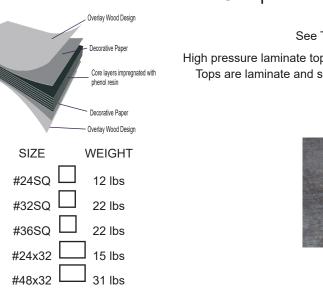

See Table Top & Base Fit Guide Pg.100

Solid Natural Teak • 8 pre-drilled stainless steel inserts to connect to Nardi table bases • Tops are 1" thick

See Table Top & Base Fit Guide Pg.100

High pressure laminate top • 8 pre-drilled stainless steel inserts to connect to Nardi table bases Tops are laminate and slightly textured to reduce sliding • Tops are 1/2" thick • UV protected