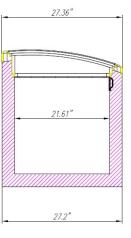

| Model #     | Net<br>Capacity           | Width          | Depth         | Height        | Width<br>Internal | Depth<br>Internal | Height<br>Internal               | Basket<br>Capacity | Shipping<br>Weight    |
|-------------|---------------------------|----------------|---------------|---------------|-------------------|-------------------|----------------------------------|--------------------|-----------------------|
| CEATF40     | 8.5 cu. ft.<br>240 litres | 41"<br>1045 mm | 27"<br>686 mm | 34"<br>864 mm | 35.5"<br>901 mm   | 21.6"<br>549 mm   | 22.8"<br>580 mm                  | 3                  | 128 lbs<br>58 kg      |
| Refrigerant | Power                     | Current        | Voltage       | Phase         | Hertz             | Plug              | Circuit                          | Certification      |                       |
| R290        | 1/5 hp                    | 2.3 A          | 110 V         | Single        | 60                | Nema 5-15         | Dedicated<br>circuit<br>required | Intertek           | contertek<br>Intertek |