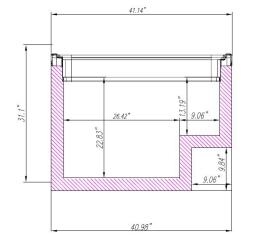

| Model #     | Net<br>Capacity           | Width          | Depth         | Height        | Width<br>Internal | Depth<br>Internal | Height<br>Internal               | Basket<br>Capacity | Shipping<br>Weight    |
|-------------|---------------------------|----------------|---------------|---------------|-------------------|-------------------|----------------------------------|--------------------|-----------------------|
| CEATF40     | 8.5 cu. ft.<br>240 litres | 41"<br>1045 mm | 27"<br>686 mm | 34"<br>864 mm | 35.5"<br>901 mm   | 21.6"<br>549 mm   | 22.8"<br>580 mm                  | 3                  | 128 lbs<br>58 kg      |
| Refrigerant | Power                     | Current        | Voltage       | Phase         | Hertz             | Plug              | Circuit                          | Certification      |                       |
| R290        | 1/5 hp                    | 2.3 A          | 110 V         | Single        | 60                | Nema 5-15         | Dedicated<br>circuit<br>required | Intertek           | contertek<br>Intertek |