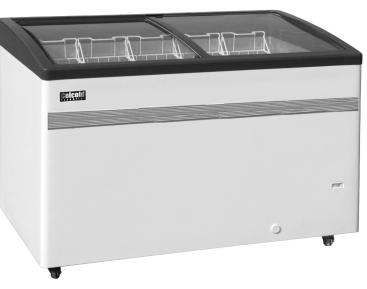

## CF Essential CEAFT40 Angle Top Cabinet

## **FEATURES**

- 4 Novelty Baskets included
- Sliding glass lids
- Bumper Guard
- Mobility casters for effortless relocation and cleaning
- Easy to clean
- Temperature Range: -18C to -22C / -0.4°F to -7.6°F

## CONSTRUCTION

- Cabinet walls are 2.75" (70mm) thick
- White exterior with grey and white lid frame
- White aluminum and synthetic interior
- Adjustable thermostat
- ETL and NSF approved
- R290 refrigerant

## WARRANTY

- Compressor 5 years
- Parts & Labor 1 years (wearable parts and accessories not included)

CEAFT50 Shown

Celcold Essential angle top freezers are the ultimate merchandiser for novelty ice-cream and frozen food products. Ideal for convenience stores, cafeterias and supermarkets. The curved glass and angled top enhance visual presentation and maximize impulse purchases of frozen foods. Novelty Baskets are included for displaying your product.