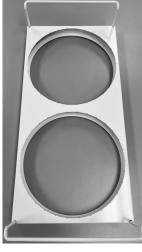

## CF Essential CEF29 Ice-Cream Cabinet

#### **FEATURES**

- Tub capacity 4 with storage capacity of 2 below
- Excellent for building a dipping cabinet
- Sliding glass lids
- Bumper Guard
- Mobility casters for effortless relocation and cleaning
- Easy to clean
- Temperature Range: -18C to -22C / -0.4°F to -7.6°F

#### CONSTRUCTION

- Cold wall refrigeration
- White exterior with grey and white lid frame
- White aluminum and synthetic interior
- Cabinet walls are 2.75" thick
- ETL approved
- R290 refrigerant