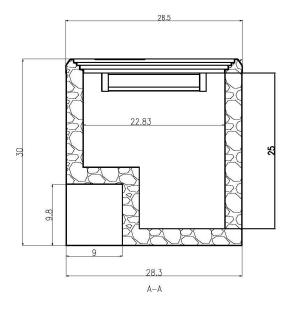

| Model #     | Net<br>Capacity           | Width         | Depth         | Height        | Width<br>Internal | Depth<br>Internal | Height<br>Internal               | Basket<br>Capacity | Shipping<br>Weight                                                                                                                                                                                                                                                                                                                                                                                                                                                                                                                                                                                                                                                                                                                                                                                                                                                                                                                                                                                                                                                                                                                                                                                                                                                                                                                                                                                                                                                                                                                                                                                                                                                                                                                                                                                                                                                                                                                                                                                                                                                                                                             |
|-------------|---------------------------|---------------|---------------|---------------|-------------------|-------------------|----------------------------------|--------------------|--------------------------------------------------------------------------------------------------------------------------------------------------------------------------------------------------------------------------------------------------------------------------------------------------------------------------------------------------------------------------------------------------------------------------------------------------------------------------------------------------------------------------------------------------------------------------------------------------------------------------------------------------------------------------------------------------------------------------------------------------------------------------------------------------------------------------------------------------------------------------------------------------------------------------------------------------------------------------------------------------------------------------------------------------------------------------------------------------------------------------------------------------------------------------------------------------------------------------------------------------------------------------------------------------------------------------------------------------------------------------------------------------------------------------------------------------------------------------------------------------------------------------------------------------------------------------------------------------------------------------------------------------------------------------------------------------------------------------------------------------------------------------------------------------------------------------------------------------------------------------------------------------------------------------------------------------------------------------------------------------------------------------------------------------------------------------------------------------------------------------------|
| CEF29       | 5.8 cu. ft.<br>165 litres | 29"<br>725 mm | 27"<br>675 mm | 33"<br>830 mm | 22.8"<br>580 mm   | 20.9"<br>530 mm   | 25"<br>635 mm                    | 2                  | 106 lbs<br>48 kg                                                                                                                                                                                                                                                                                                                                                                                                                                                                                                                                                                                                                                                                                                                                                                                                                                                                                                                                                                                                                                                                                                                                                                                                                                                                                                                                                                                                                                                                                                                                                                                                                                                                                                                                                                                                                                                                                                                                                                                                                                                                                                               |
| Refrigerant | Power                     | Current       | Voltage       | Phase         | Hertz             | Plug              | Circuit                          | Certif             | ication                                                                                                                                                                                                                                                                                                                                                                                                                                                                                                                                                                                                                                                                                                                                                                                                                                                                                                                                                                                                                                                                                                                                                                                                                                                                                                                                                                                                                                                                                                                                                                                                                                                                                                                                                                                                                                                                                                                                                                                                                                                                                                                        |
| R290        | 1/5 hp                    | 1.7 A         | 110 V         | Single        | 60                | Nema 5-15         | Dedicated<br>circuit<br>required | Intertek           | contention of the second secon |