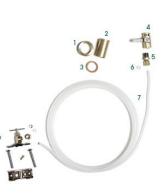

#### **CFDW-K Dipwell Installation Kit**

- 1. Coupling nut
- 2. Tail piece
- 3. Leather gasket
- Barrel valve
  Male connect
- Male connector
  Ferrule
- 7. Plastic tubing
- 8. Saddle valve
- 9. Saddle valve
  - and accoutrement