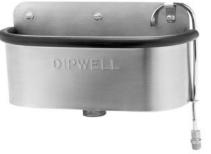

## **CFDW** Dipwell

- Stainless steel construction
- Santoprene rubber bumper
- 1" drain and overflow tube included
- Holds 4 6 scoops
- Water inlet included
- Easy to clean
- The CFDW-K installation kit is ordered separately