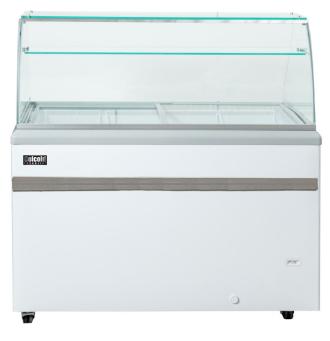

## CF Essential CEF29 Ice-Cream Cabinet

#### **FEATURES**

- Tub capacity 4 with storage capacity of 2 below
- Excellent for building a dipping cabinet
- Sliding glass lids
- Bumper Guard
- Mobility casters for effortless relocation and cleaning
- Easy to clean
- Temperature Range: -18C to -22C / -0.4°F to -7.6°F

#### CONSTRUCTION

- Cold wall refrigeration
- White exterior with grey and white lid frame
- White aluminum and synthetic interior
- Cabinet walls are 2.75" thick
- ETL approved
- R290 refrigerant