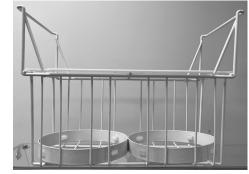

### **CEFHB Hanging Basket**

- Excellent for building a dipping cabinet
- Powder coated basket holds 2 tubs
- Easy to clean

The CEF29 holds 2 CEFHB baskets. Each basket holds 2 tubs of ice cream.

CEFTH Metal Tub Holder