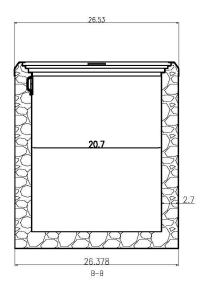

| Model #     | Net<br>Capacity           | Width         | Depth         | Height        | Width<br>Internal | Depth<br>Internal | Height<br>Internal               | Basket<br>Capacity | Shipping<br>Weight                                                                                                                                                                                                                                                                                                                                                                                                                                                                                                                                                                                                                                                                                                                                                                                                                                                                                                                                                                                                                                                                                                                                                                                                                                                                                                                                                                                                                                                                                                                                                                                                                                                                                                                                                                                                                                                                                                                                                                                                                                                                                                             |
|-------------|---------------------------|---------------|---------------|---------------|-------------------|-------------------|----------------------------------|--------------------|--------------------------------------------------------------------------------------------------------------------------------------------------------------------------------------------------------------------------------------------------------------------------------------------------------------------------------------------------------------------------------------------------------------------------------------------------------------------------------------------------------------------------------------------------------------------------------------------------------------------------------------------------------------------------------------------------------------------------------------------------------------------------------------------------------------------------------------------------------------------------------------------------------------------------------------------------------------------------------------------------------------------------------------------------------------------------------------------------------------------------------------------------------------------------------------------------------------------------------------------------------------------------------------------------------------------------------------------------------------------------------------------------------------------------------------------------------------------------------------------------------------------------------------------------------------------------------------------------------------------------------------------------------------------------------------------------------------------------------------------------------------------------------------------------------------------------------------------------------------------------------------------------------------------------------------------------------------------------------------------------------------------------------------------------------------------------------------------------------------------------------|
| CEF29       | 5.8 cu. ft.<br>165 litres | 29"<br>725 mm | 27"<br>675 mm | 33"<br>830 mm | 22.8"<br>580 mm   | 20.9"<br>530 mm   | 25"<br>635 mm                    | 2                  | 106 lbs<br>48 kg                                                                                                                                                                                                                                                                                                                                                                                                                                                                                                                                                                                                                                                                                                                                                                                                                                                                                                                                                                                                                                                                                                                                                                                                                                                                                                                                                                                                                                                                                                                                                                                                                                                                                                                                                                                                                                                                                                                                                                                                                                                                                                               |
| Refrigerant | Power                     | Current       | Voltage       | Phase         | Hertz             | Plug              | Circuit                          | Certif             | ication                                                                                                                                                                                                                                                                                                                                                                                                                                                                                                                                                                                                                                                                                                                                                                                                                                                                                                                                                                                                                                                                                                                                                                                                                                                                                                                                                                                                                                                                                                                                                                                                                                                                                                                                                                                                                                                                                                                                                                                                                                                                                                                        |
| R290        | 1/5 hp                    | 1.7 A         | 110 V         | Single        | 60                | Nema 5-15         | Dedicated<br>circuit<br>required | Intertek           | contention of the second secon |