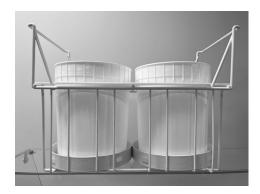

** Dipwell

- Stainless steel construction
- Santoprene rubber bumper
- 1" drain and overflow tube included
- Holds 4 6 scoops
- Water inlet included
- Easy to clean
- The CFDW-K installation kit is ordered separately



#### **CFDW-K Dipwell Installation Kit**

- 1. Coupling nut
- 2. Tail piece
- 3. Leather gasket
- Barrel valve
  Male connect
- Male connector
  Ferrule
- 7. Plastic tubing
- 8. Saddle valve
- 9. Saddle valve
  - and accoutrement



\*\* MOUNTING PLATE FOR DIPPING WELL SHOULD BE INSTALLED ABOVE THE FROSTLINE \*\*



www.celco.ca



## CF Essential CEF29 Optional Accessories

### **CEFHB Hanging Basket**

- Excellent for building a dipping cabinet
- Powder coated basket holds 2 tubs
- Easy to clean



The CEF29 holds 2 CEFHB baskets. Each basket holds 2 tubs of ice cream.



CEFTH Metal Tub Holder



- Easy to clean
- Holds 2 tubs



|       | Application      | Height<br>With Handle | Height<br>Without<br>Handle | Width  | Deep |
|-------|------------------|-----------------------|-----------------------------|--------|------|
| CEFHB | 2 Ice Cream Tubs | 15.5"                 | 9.25"                       | 11"    | 22"  |
| CEFNB | Novelties Basket | 11"                   | 7.5"                        | 9.5"   | 22"  |
| CEFTH | Metal Tub Holder | 6"                    | 1"                          | 10.25" | 22"  |





CEFNB with CEFNBD Novelties Basket

- Easy to clean
- Wire basket for novelties
- Dividers available