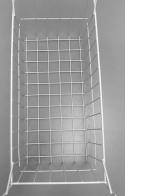

### **CEFHB Hanging Basket**

- Excellent for building a dipping cabinet
- Powder coated basket holds 2 tubs
- Easy to clean

The CEF29 holds 2 CEFHB baskets. Each basket holds 2 tubs of ice cream.

CEFTH Metal Tub Holder

- Easy to clean
- Holds 2 tubs

|       | Application      | Height<br>With Handle | Height<br>Without<br>Handle | Width  | Deep |
|-------|------------------|-----------------------|-----------------------------|--------|------|
| CEFHB | 2 Ice Cream Tubs | 15.5"                 | 9.25"                       | 11"    | 22"  |
| CEFNB | Novelties Basket | 11"                   | 7.5"                        | 9.5"   | 22"  |
| CEFTH | Metal Tub Holder | 6"                    | 1"                          | 10.25" | 22"  |