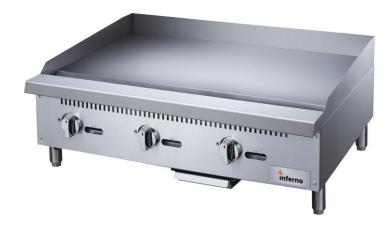

# Manual Griddle

Model: IMG-24 / IMG-36 / IMG-48

## Description

Inferno Manual Griddle feature a sleek look and design. Individually controlled 30,000 BTU burners are located every 12" section to provide complete coverage of a large cooking area. This provides flexibility to operate chosen burners as needed. These units feature a full length seamless drip pan that is easy to remove for cleaning.