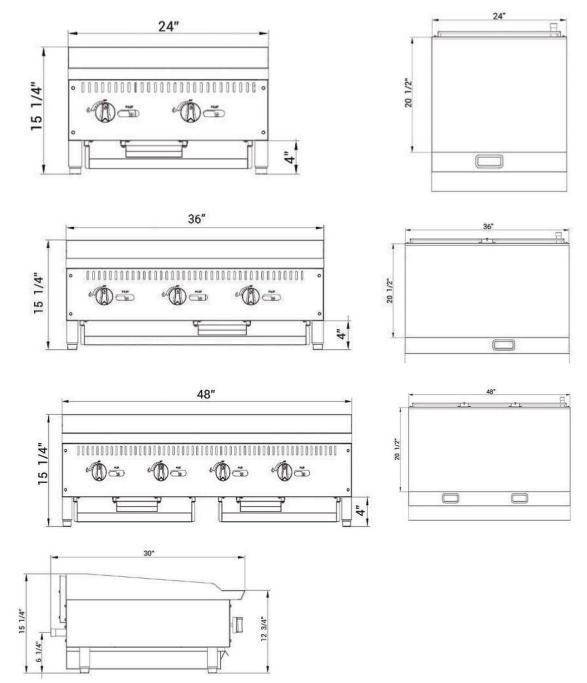

### MAIN DATA

| MODEL   | Product Size<br>(in)<br>(W*D*H) |        | Gross Weight | Gas Source      | Burner<br>Count | Single<br>Bumer | Combined        | Gas Pressure             | Nozzle                | 40FT<br>(PCS) |
|---------|---------------------------------|--------|--------------|-----------------|-----------------|-----------------|-----------------|--------------------------|-----------------------|---------------|
| IMG-24  | 24*30*15                        | 176.37 | 198.42       |                 | 2               |                 | 60000<br>BTU/H  |                          |                       | 250           |
| IM G-36 | 36*30*15                        | 244.71 | 275.5        | NG /<br>Propane | 3               | 30000<br>BTU/H  | 90000<br>BTU/H  | NG:4"WC<br>Propane:10"WC | NG:37#<br>Propane:51# | 140           |
| IMG-48  | 48*30*15                        | 326.28 | 365.97       |                 | 4               |                 | 120000<br>BTU/H |                          |                       | 115           |

## PLAN VIEW