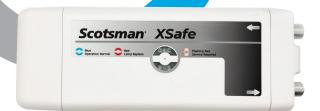

## **XR-30 Sanitation System**

XSafe™ Virus and Bacteria Sanitation System

Scotsman's XSafe™ sanitation system is installed on top of the ice machine and uses UV-C light to generate a potent mixture of photo plasma, negatively charged ions and ozone that help destroy viruses and other harmful contaminants. This mixture is passed through the food zone of the ice maker where ice is being produced, helping protect ice machine surfaces and the surrounding environment. This sanitizing mixture also travels into the bin to help protect the ice already produced.