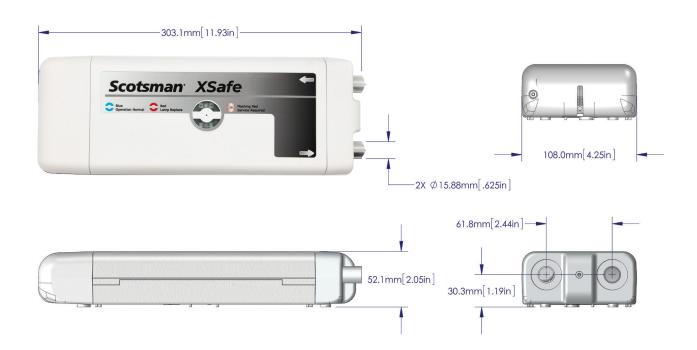

SANITATION PROCESS

| Model<br>Number | Dimensions<br>(W x D x H) | Description                                |
|-----------------|---------------------------|--------------------------------------------|
| XR-30           | 11.9" x 4.25" x 2.05"     | Sanitation system for modular ice machines |
|                 |                           |                                            |