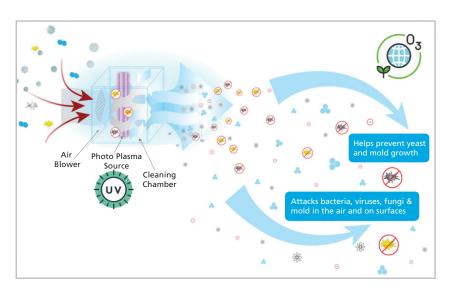

## **XR-30 Sanitation System**

XSafe™ Virus and Bacteria Sanitation System

Scotsman's XSafe™ sanitation system is installed on top of the ice machine and uses UV-C light to generate a potent mixture of photo plasma, negatively charged ions and ozone that help destroy viruses and other harmful contaminants. This mixture is passed through the food zone of the ice maker where ice is being produced, helping protect ice machine surfaces and the surrounding environment. This sanitizing mixture also travels into the bin to help protect the ice already produced.

### Food Safety:

- Defends against viruses, bacteria and fungi
- Helps prevent the formation of slime, mold and yeast
- Completely automated and chemical-free cleaning system
- Guards against health code infractions
- Proven UV-Plasma technology, with thousands of installations worldwide